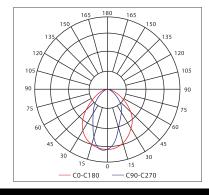

| Knuckle     |



## **ARIA** LED FLOOD / AREA LIGHT

T1-FLED





| MODEL            | DIMENSIONS (IN)       |  |  |  |  |  |
|------------------|-----------------------|--|--|--|--|--|
| T1-FLED/A/50-XX  | 9.25" x 6.0" x 2.5"   |  |  |  |  |  |
| T1-FLED/A/75-XX  | 11.75" x 9.25" x 3.1" |  |  |  |  |  |
| T1-FLED/A/100-XX | 11.75" x 9.25" x 3.1" |  |  |  |  |  |
| T1-FLED/A/150-XX | 13.5" x 11.4" x 3.1"  |  |  |  |  |  |
| T1-FLED/A/240-XX | 16.1" x 14.1" x 3.4"  |  |  |  |  |  |
| T1-FLED/A/300-XX | 16.1" x 14.1" x 3.4"  |  |  |  |  |  |



## Die-cast aluminum

Die-cast aluminum with excellent heat dissipation, improve the efficiency and lifespan of LEDs and drivers.

## 1/2" Knuckle Mount

Die-cast aluminum knuckle provides flexibility in mounting from a variety

Adjustable Angle