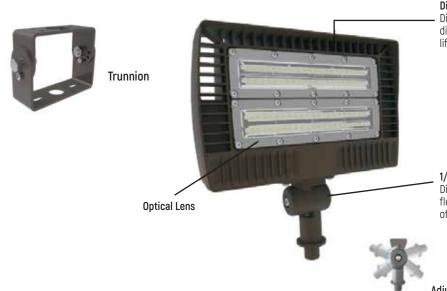

## Die-cast aluminum

Die-cast aluminum with excellent heat dissipation, improve the efficiency and lifespan of LEDs and drivers.

## 1/2" Knuckle Mount

Die-cast aluminum knuckle provides flexibility in mounting from a variety

Adjustable Angle