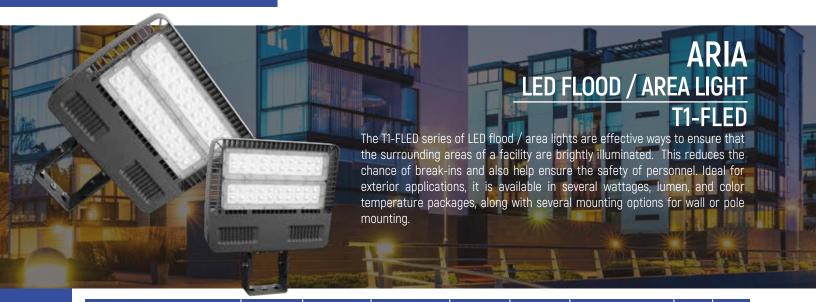

## **ARIA** LED FLOOD / AREA LIGHT

T1-FLED

| MODEL            | DIMENSIONS (IN)       |  |  |  |  |  |
|------------------|-----------------------|--|--|--|--|--|
| T1-FLED/A/50-XX  | 9.25" x 6.0" x 2.5"   |  |  |  |  |  |
| T1-FLED/A/75-XX  | 11.75" x 9.25" x 3.1" |  |  |  |  |  |
| T1-FLED/A/100-XX | 11.75" x 9.25" x 3.1" |  |  |  |  |  |
| T1-FLED/A/150-XX | 13.5" x 11.4" x 3.1"  |  |  |  |  |  |
| T1-FLED/A/240-XX | 16.1" x 14.1" x 3.4"  |  |  |  |  |  |
| T1-FLED/A/300-XX | 16.1" x 14.1" x 3.4"  |  |  |  |  |  |