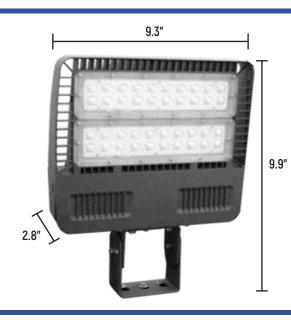

## **ARIA** LED FLOOD / AREA LIGHT

T1-FLED

| MODEL            | DIMENSIONS (IN)       |  |  |  |  |  |
|------------------|-----------------------|--|--|--|--|--|
| T1-FLED/A/50-XX  | 9.25" x 6.0" x 2.5"   |  |  |  |  |  |
| T1-FLED/A/75-XX  | 11.75" x 9.25" x 3.1" |  |  |  |  |  |
| T1-FLED/A/100-XX | 11.75" x 9.25" x 3.1" |  |  |  |  |  |
| T1-FLED/A/150-XX | 13.5" x 11.4" x 3.1"  |  |  |  |  |  |
| T1-FLED/A/240-XX | 16.1" x 14.1" x 3.4"  |  |  |  |  |  |
| T1-FLED/A/300-XX | 16.1" x 14.1" x 3.4"  |  |  |  |  |  |