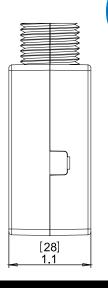

## 120-277V Network Power Pack

T1-SS01

One-channel Brightness Dimming Application

**Two-channel Color Tuning Application** 

Using the T-1 Lighting mobile app, you can pair devices, create groups, set scenes & schedules, customize dimming levels, and adjust the high trim based on application needs.