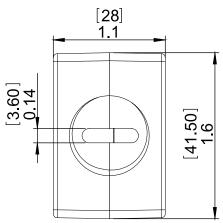

## 120-277V Network Power Pack

T1-SS01

One-channel Brightness Dimming Application

**Two-channel Color Tuning Application** 

Using the T-1 Lighting mobile app, you can pair devices, create groups, set scenes & schedules, customize dimming levels, and adjust the high trim based on application needs.