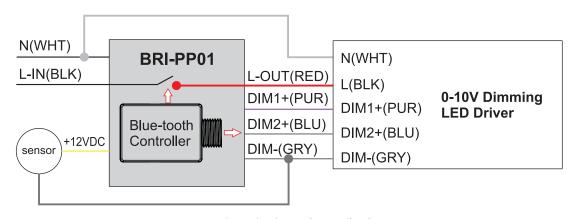

## 120-277V Network Power Pack

T1-SS01

One-channel Brightness Dimming Application

**Two-channel Color Tuning Application** 

Using the T-1 Lighting mobile app, you can pair devices, create groups, set scenes & schedules, customize dimming levels, and adjust the high trim based on application needs.