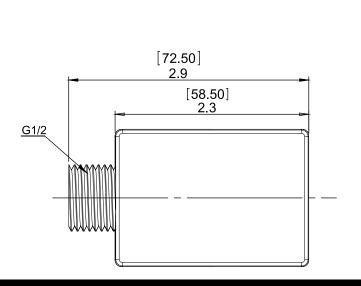

## 120-277V Network Power Pack

T1-SS01

One-channel Brightness Dimming Application

**Two-channel Color Tuning Application** 

Using the T-1 Lighting mobile app, you can pair devices, create groups, set scenes & schedules, customize dimming levels, and adjust the high trim based on application needs.