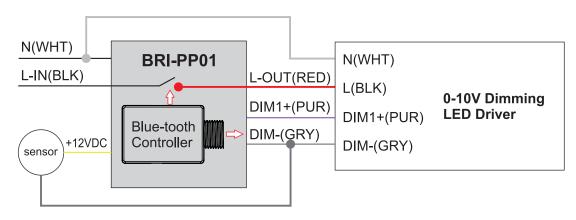

## 120-277V Network Power Pack

T1-SS01

One-channel Brightness Dimming Application

**Two-channel Color Tuning Application** 

Using the T-1 Lighting mobile app, you can pair devices, create groups, set scenes & schedules, customize dimming levels, and adjust the high trim based on application needs.