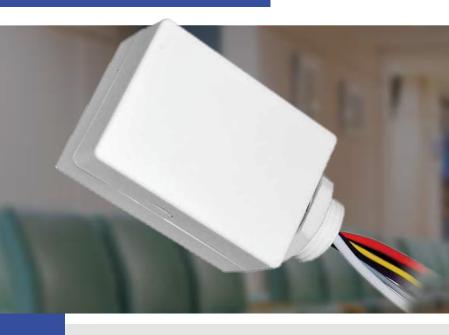

| Project     | Catalog # |
|-------------|-----------|
| Distributor | Туре      |
| Prepared by | Date      |

120-277V **Network Power Pack** T1-SS01

The T1-SS01 provides automated individual and group lighting control using sensors and Bluetooth sigmesh technology. Ideal for indoor lighting fixtures, it provides a multi-level control solution through motion sensing and daylight harvesting capabilities. With the use of the T-1 Lighting mobile app or a Bluetooth network with Saas, you