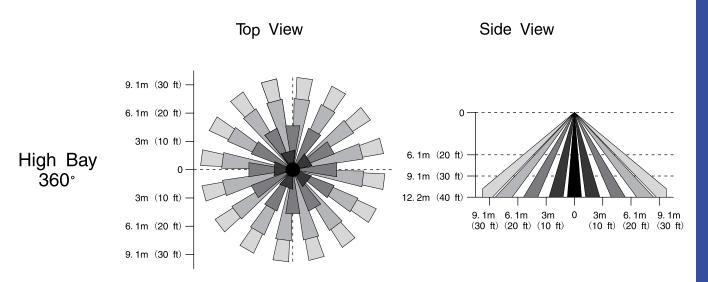

**Daylight Harvesting Motion Sensing** First Time Delay **Second Time Delay** 

Dim Level

ON/OFF 1-59 minutes/infinite 0-59 minutes/infinite 0-100%

ON/OFF

**Mounting Height Detection Range** 

**Detection Horizontal Pattern Detection Vertical Pattern** 

360° qn°

13-40ft

Up to 52ft diameter

**Network BLED Sigmesh** Yes **Programming** T-1 Lighting mobile app **Daylight Harvesting** Yes or SaaS **Digital PIR Motion Sensor** Yes **Cyber Security** UL1376 **Detection Mode** Occupancy / Vacancy / **Encryption** AES 128-bit Bi-Level in 1 Unit Mesh Range 100ft. node-to-node and **Operating Voltage** 120-277 VAC 50ft node-to-device **Maximum Load** 5A Safety cULus Listed 600W Max. for LED driver only Operating Temperature -40° ~ +167°F **Sinking Current** Max. 25mA (-40° ~ +75°C) **Control Output** 0-10V **IP Rating** IP65 (sheathed wire) Radio Frequency 2.4GHz + 75MHzIP20 (non-sheathed wire) Wireless Standard BLE 4.2 Color White MESH IEEE 802.15.1 Warranty Five Years