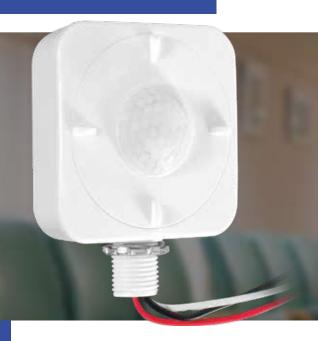

| Project     | Catalog # |
|-------------|-----------|
| Distributor | Туре      |
| Prepared by | Date      |



### Bluetooth Multi-Level ON/OFF PIR Light Sensor

#### T1-BTSFNSF-PIR

The T1-BTSENSE-PIR provides automated individual and group control of light fixtures using Bluetooth sigmesh technology. It is mounted in commercial lighting fixtures to provide a multi-level dimming control solution with motion and daylight harvesting capabilities. By pairing it with the T-1 Lighting app or a Bluetooth network with SaaS, the sensor can be configured for individual, group, or scene schedules, customized dimming levels, and adjust angle depending on application. It comes in sheathed wire (IP65) and non-sheated wire (IP20) variants, plus 2 lens options.

**Daylight Harvesting Motion Sensing** First Time Delay **Second Time Delay** 

Dim Level

ON/OFF 1-59 minutes/infinite 0-59 minutes/infinite 0-100%