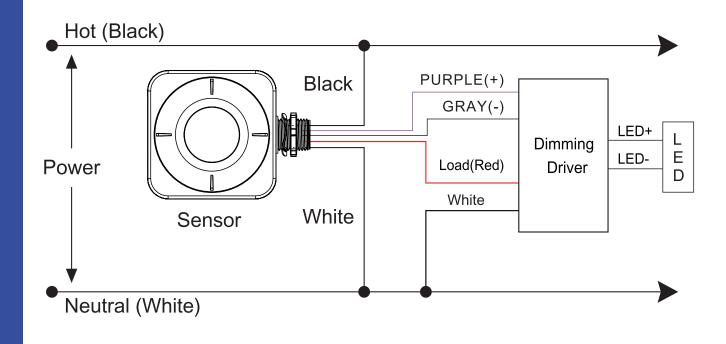

#### WIRING WITH DIMMING BALLAST OR LED DRIVER

Using the T-1 Lighting mobile app, you can pair devices, create groups, set scenes & schedules, customize dimming levels, and adjust the high trim based on application needs.