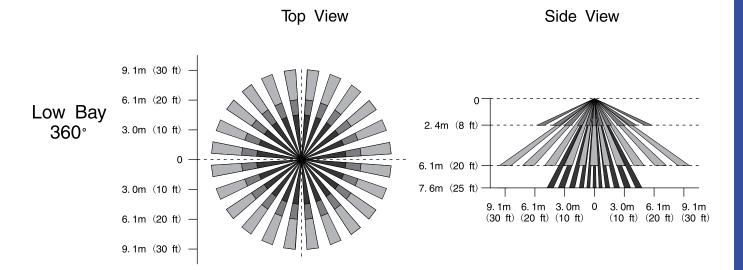

**Daylight Harvesting Motion Sensing** First Time Delay **Second Time Delay** 

Dim Level

ON/OFF 1-59 minutes/infinite 0-59 minutes/infinite 0-100%

ON/OFF

**Mounting Height Detection Range** 

**Detection Horizontal Pattern Detection Vertical Pattern** 

360° qn°

13-40ft

Up to 52ft diameter

**Network BLED Sigmesh** Yes **Programming** T-1 Lighting mobile app **Daylight Harvesting** Yes or SaaS **Digital PIR Motion Sensor** Yes **Cyber Security** UL1376 **Detection Mode** Occupancy / Vacancy / **Encryption** AES 128-bit Bi-Level in 1 Unit Mesh Range 100ft. node-to-node and **Operating Voltage** 120-277 VAC 50ft node-to-device **Maximum Load** 5A Safety cULus Listed 600W Max. for LED driver only Operating Temperature -40° ~ +167°F **Sinking Current** Max. 25mA (-40° ~ +75°C) **Control Output** 0-10V **IP Rating** IP65 (sheathed wire) Radio Frequency 2.4GHz + 75MHzIP20 (non-sheathed wire) Wireless Standard BLE 4.2 Color White MESH IEEE 802.15.1 Warranty Five Years