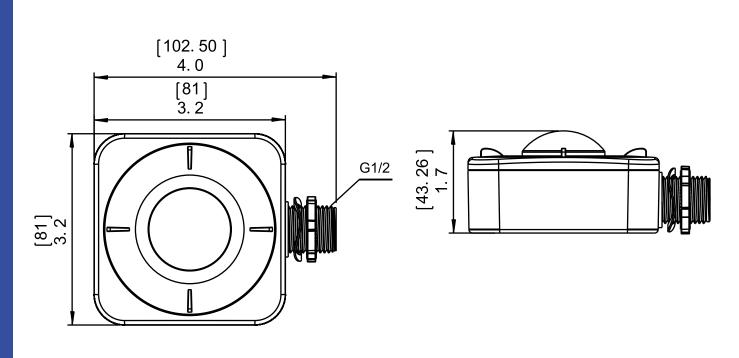

to 52ft diameter



**Network BLED Sigmesh** Yes **Programming** T-1 Lighting mobile app **Daylight Harvesting** Yes or SaaS **Digital PIR Motion Sensor** Yes **Cyber Security** UL1376 **Detection Mode** Occupancy / Vacancy / **Encryption** AES 128-bit Bi-Level in 1 Unit Mesh Range 100ft. node-to-node and **Operating Voltage** 120-277 VAC 50ft node-to-device **Maximum Load** 5A Safety cULus Listed 600W Max. for LED driver only Operating Temperature -40° ~ +167°F **Sinking Current** Max. 25mA (-40° ~ +75°C) **Control Output** 0-10V **IP Rating** IP65 (sheathed wire) Radio Frequency 2.4GHz + 75MHzIP20 (non-sheathed wire) Wireless Standard BLE 4.2 Color White MESH IEEE 802.15.1 Warranty Five Years



## Bluetooth Multi-Level ON/OFF PIR Light Sensor

T1-BTSENSE-PIR

### SHEATHED WIRE (IP65)



### L1/L5 Len





### Bluetooth Multi-Level ON/OFF PIR Light Sensor

T1-BTSENSE-PIR

### NON-SHEATHED WIRE (IP20)



### L2L6 Len





# Bluetooth Multi-Level ON/OFF PIR Light Sensor

T1-BTSENSE-PIR

#### WIRING WITH DIMMING BALLAST OR LED DRIVER



Using the T-1 Lighting mobile app, you can pair devices, create groups, set scenes & schedules, customize dimming levels, and adjust the high trim based on application needs.