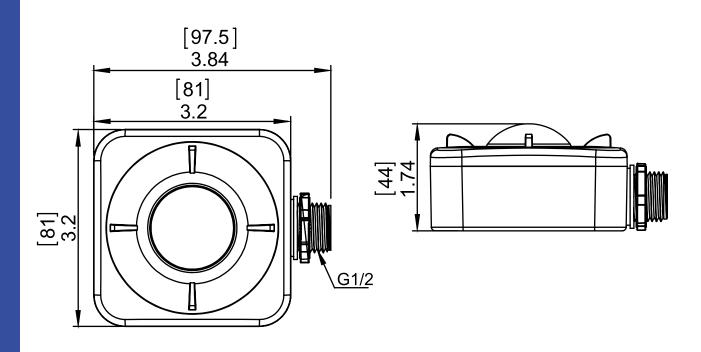

or SaaS **Digital PIR Motion Sensor** Yes **Cyber Security** UL1376 **Detection Mode** Occupancy / Vacancy / **Encryption** AES 128-bit Bi-Level in 1 Unit Mesh Range 100ft. node-to-node and **Operating Voltage** 120-277 VAC 50ft node-to-device **Maximum Load** 5A Safety cULus Listed 600W Max. for LED driver only Operating Temperature -40° ~ +167°F **Sinking Current** Max. 25mA (-40° ~ +75°C) **Control Output** 0-10V **IP Rating** IP65 (sheathed wire) Radio Frequency 2.4GHz + 75MHzIP20 (non-sheathed wire) Wireless Standard BLE 4.2 Color White MESH IEEE 802.15.1 Warranty Five Years



## Bluetooth Multi-Level ON/OFF PIR Light Sensor

T1-BTSENSE-PIR

### SHEATHED WIRE (IP65)



### L1/L5 Len





### Bluetooth Multi-Level ON/OFF PIR Light Sensor

T1-BTSENSE-PIR

### NON-SHEATHED WIRE (IP20)



### L2L6 Len





# Bluetooth Multi-Level ON/OFF PIR Light Sensor

T1-BTSENSE-PIR

#### WIRING WITH DIMMING BALLAST OR LED DRIVER



Using the T-1 Lighting mobile app, you can pair devices, create groups, set scenes & schedules, customize dimming levels, and adjust the high trim based on application needs.