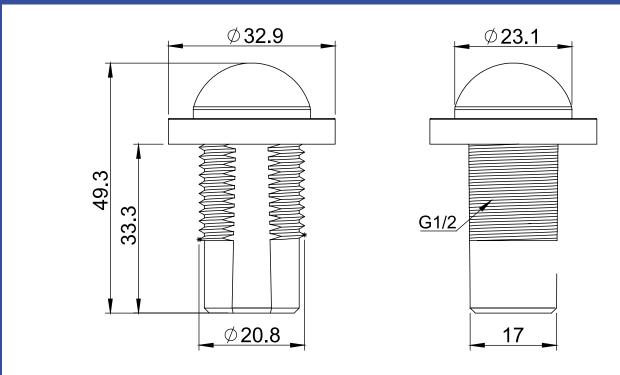

PIR SENSOR Daylight Harvesting Motion Sensing First Time Delay Second Time Delay Dim Level

ON/OFF ON/OFF 1-59 minutes/infinite 0-59 minutes/infinite 0-100% Mounting Height Detection Range Detection Horizontal Pattern Detection Vertical Pattern 8-15ft Up to 24ft diameter 360° 90°

#### Programming

Cyber Security Encryption Mesh Range

Safety Operating Temperature

Color Warranty T-1 Lighting mobile app or SaaS UL1376 AES 128-bit 100ft. node-to-node and 50ft node-device cULus Listed -4° ~ +158°F (-20° ~ +70°C) Black/White Five Years

Network BLED Sigmesh Daylight Harvesting Digital PIR Motion Sensor Detection Mode

Operating Voltage Operating Current Sinking Current Control Output Radio Frequency Wireless Standard Yes Yes Occupancy / Vacancy / Bi-Level in 1 Unit 12 VDC >50mA Max. 25mA 0-10V 2.4GHz ± 75MHz BLE 4.2 MESH IEEE 802.15.1