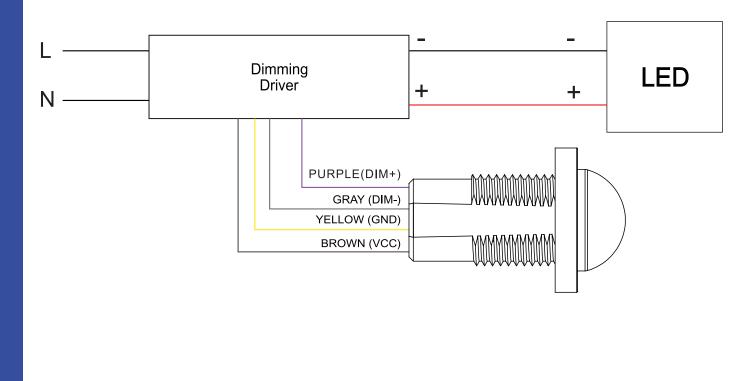

### WIRING WITH DIMMING BALLAST OR LED DRIVER

Using the T-1 Lighting mobile app, you can pair devices, create groups, set scenes & schedules, customize dimming levels, and adjust the high trim based on application needs.