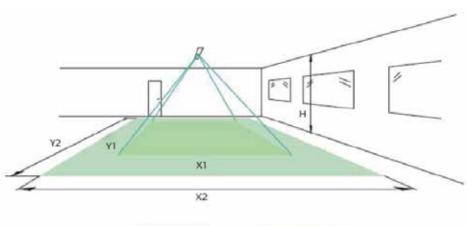

## Bluetooth Bi-Level PIR Light Sensor

T1-BLU4A

| HEIGHT  | MINOR MOVEMENT |          | MAJOR MOVEMENT |          |
|---------|----------------|----------|----------------|----------|
| Н       | Y1             | X1       | Y2             | Х2       |
| 8′/2.4m | 10′/2.9m       | 9′/2.7m  | 15′/4.5m       | 9′/2.9m  |
| 10'/3m  | 12′/3.6m       | 11′/3.4m | 24′/7.3m       | 15′/4.5m |

Note: Longer dimension of detection area (Y1,Y2) is parallel to longer dimension.