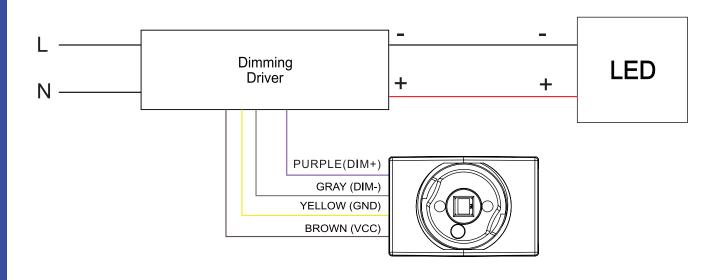

#### WIRING WITH 12-24VDC WIRE DIMMING BALLAST OR LED DRIVER

Using the T-1 Lighting mobile app, you can pair devices, create groups, set scenes & schedules, customize dimming levels, and adjust the high trim based on application needs.