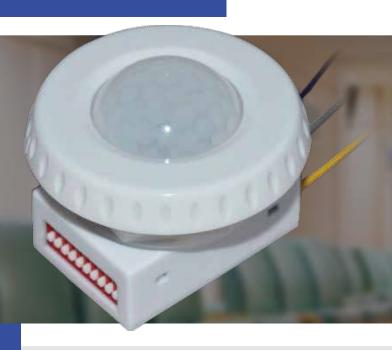

### Round Network BLE **Node and Sensor**

#### T1-BLU-SS119R

The T1-BLU-SS119R provides automated individual and group lighting control using sensors and Bluetooth sigmesh technology. Ideal for commercial lighting fixtures, it provides a multi-level control solution through motion sensing and daylight harvesting capabilities. With the use of the T-1 Lighting mobile app or a Bluetooth network with Saas, you can create individual, group, and scene scheduling, as well as multi-level dimming.