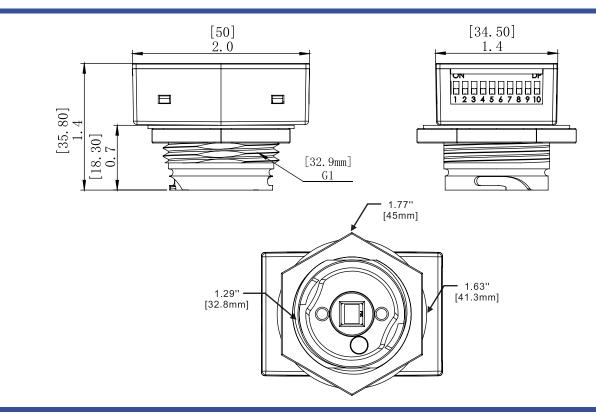

13-40ft

**Daylight Harvesting Motion Sensing** First Time Delay **Second Time Delay** 

**Wireless Standard** 

Dim Level

ON/OFF ON/OFF 1-59 minutes/infinite 0-59 minutes/infinite 0-100%

**Mounting Height Detection Range** 

**Detection Horizontal Pattern** 360° **Detection Vertical Pattern** qn°

Up to 52ft diameter

**Network BLE Sigmesh** Yes **Daylight Harvesting** Yes **Digital PIR Motion Sensor** Yes **Detection Mode** Occupancy / Vacancy / Bi-Level in 1 Unit **Operating Voltage** 12-24 VDC **Operating Current** >50mA **Sinking Current** Max. 25mA **Control Output** 0-10V **Radio Frequency** 2.4GHz + 75MHz

> BLE 4.2 MESH IEEE 802.15.1

**Programming** 

T-1 Lighting mobile app

or SaaS **Cyber Security** UL1376 Encryption AES 128-bit

Mesh Range 100ft. node-to-node and

50ft node-to-device

Safety cULus Listed Operating Temperature -40° ~ +158°F