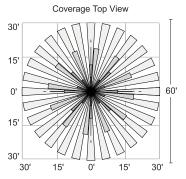

13-40ft

**Daylight Harvesting Motion Sensing** First Time Delay **Second Time Delay** 

**Wireless Standard** 

Dim Level

ON/OFF ON/OFF 1-59 minutes/infinite 0-59 minutes/infinite 0-100%

**Mounting Height Detection Range** 

**Detection Horizontal Pattern** 360° **Detection Vertical Pattern** qn°

Up to 52ft diameter

**Network BLE Sigmesh** Yes **Daylight Harvesting** Yes **Digital PIR Motion Sensor** Yes **Detection Mode** Occupancy / Vacancy / Bi-Level in 1 Unit **Operating Voltage** 12-24 VDC **Operating Current** >50mA **Sinking Current** Max. 25mA **Control Output** 0-10V **Radio Frequency** 2.4GHz + 75MHz

## **Round BLE Network Nodes & Sensors**

T1-BLU-SS119R

**L4** 

Coverage Side View