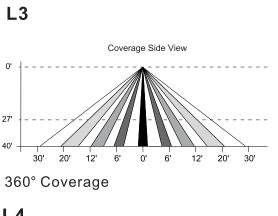

13-40ft

**Daylight Harvesting Motion Sensing** First Time Delay **Second Time Delay** 

**Wireless Standard** 

Dim Level

ON/OFF ON/OFF 1-59 minutes/infinite 0-59 minutes/infinite 0-100%

**Mounting Height Detection Range** 

**Detection Horizontal Pattern** 360° **Detection Vertical Pattern** qn°

Up to 52ft diameter

**Network BLE Sigmesh** Yes **Daylight Harvesting** Yes **Digital PIR Motion Sensor** Yes **Detection Mode** Occupancy / Vacancy / Bi-Level in 1 Unit **Operating Voltage** 12-24 VDC **Operating Current** >50mA **Sinking Current** Max. 25mA **Control Output** 0-10V **Radio Frequency** 2.4GHz + 75MHz

## **Round BLE Network Nodes & Sensors**

T1-BLU-SS119R

**L4** 

Coverage Side View