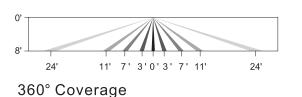

13-40ft

**Daylight Harvesting Motion Sensing** First Time Delay **Second Time Delay** 

**Wireless Standard** 

Dim Level

ON/OFF ON/OFF 1-59 minutes/infinite 0-59 minutes/infinite 0-100%

**Mounting Height Detection Range** 

**Detection Horizontal Pattern** 360° **Detection Vertical Pattern** qn°

Up to 52ft diameter

**Network BLE Sigmesh** Yes **Daylight Harvesting** Yes **Digital PIR Motion Sensor** Yes **Detection Mode** Occupancy / Vacancy / Bi-Level in 1 Unit **Operating Voltage** 12-24 VDC **Operating Current** >50mA **Sinking Current** Max. 25mA **Control Output** 0-10V **Radio Frequency** 2.4GHz + 75MHz