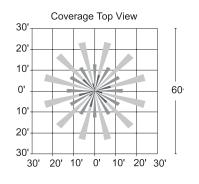

**Detection Horizontal Pattern** 360° **Detection Vertical Pattern** qn°

Up to 52ft diameter

**Network BLE Sigmesh** Yes **Daylight Harvesting** Yes **Digital PIR Motion Sensor** Yes **Detection Mode** Occupancy / Vacancy / Bi-Level in 1 Unit **Operating Voltage** 12-24 VDC **Operating Current** >50mA **Sinking Current** Max. 25mA **Control Output** 0-10V **Radio Frequency** 2.4GHz + 75MHz