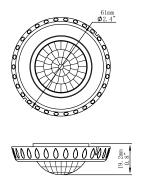

## **Round BLE Network Nodes & Sensors**

T1-BLU-SS119R

**L4** 

Coverage Side View

# Round BLE Network Nodes & Sensors

T1-BLU-SS119R