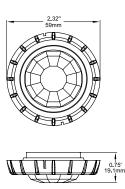

## **Round BLE Network Nodes & Sensors**

T1-BLU-SS119R

**L4** 

Coverage Side View

# Round BLE Network Nodes & Sensors

T1-BLU-SS119R