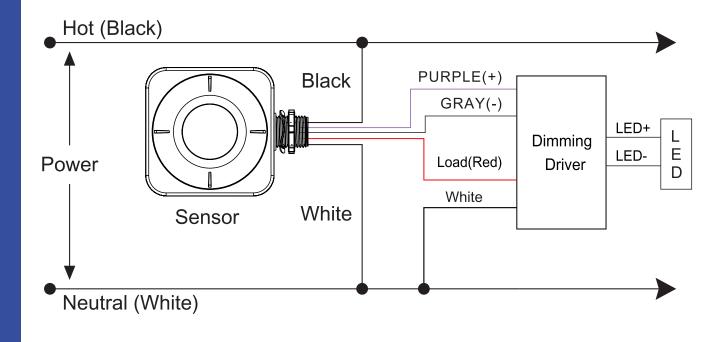

#### WIRING WITH DIMMING BALLAST OR LED DRIVER

Using the T-1 Lighting mobile app, you can pair devices, create groups, set scenes & schedules, customize dimming levels, and adjust the high trim based on application needs.