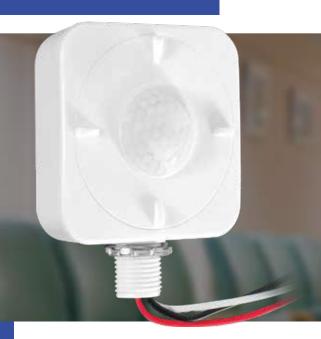

### Rectangular Network BLE Node & Sensor

T1-BLU-SS119B/T1-BLU-SS119D

The T1-BLU-SS119B/T1-BLU-SS119D provides automated individual and group control of light fixtures using Bluetooth sigmesh technology. It is mounted in commercial lighting fixtures to provide a multi-level dimming control solution with motion and daylight harvesting capabilities. By pairing it with the T-1 Lighting app or a Bluetooth network with SaaS, the sensor can be configured for individual, group, or scene schedules, customized dimming levels, and adjust angle depending on application. It comes in sheathed wire (IP65) and non-sheated wire (IP20) variants, plus 2 lens options.

13-40ft

Up to 52ft diameter

**Network BLED Sigmesh** Yes **Programming** T-1 Lighting mobile app **Daylight Harvesting** Yes or SaaS **Digital PIR Motion Sensor Cyber Security** UL1376 **Detection Mode** Occupancy / Vacancy / **Encryption** AES 128-bit Bi-Level in 1 Unit Mesh Range 100ft. node-to-node and **Operating Voltage** 120-277 VAC 50ft node-to-device **Maximum Load** 5A Safety cULus Listed 600W Max. for LED driver only Operating Temperature -40° ~ +167°F **Sinking Current** Max. 25mA (-40° ~ +75°C) **Control Output** 0-10V **IP Rating** IP65 (sheathed wire) Radio Frequency 2.4GHz + 75MHzIP20 (non-sheathed wire) Wireless Standard BLE 4.2 Color Black/White MESH IEEE 802.15.1 Warranty Five Years