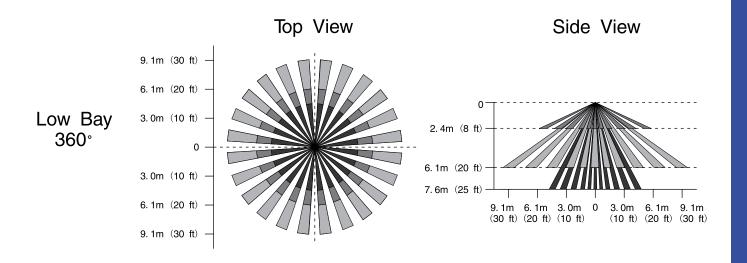

**Daylight Harvesting Motion Sensing** First Time Delay **Second Time Delay** 

Dim Level

ON/OFF ON/OFF 1-59 minutes/infinite 0-59 minutes/infinite 0-100%

**Mounting Height Detection Range** 

**Detection Horizontal Pattern** 360° qn° **Detection Vertical Pattern** 

13-40ft

Up to 52ft diameter

**Network BLED Sigmesh** Yes **Programming** T-1 Lighting mobile app **Daylight Harvesting** Yes or SaaS **Digital PIR Motion Sensor Cyber Security** UL1376 **Detection Mode** Occupancy / Vacancy / **Encryption** AES 128-bit Bi-Level in 1 Unit Mesh Range 100ft. node-to-node and **Operating Voltage** 120-277 VAC 50ft node-to-device **Maximum Load** 5A Safety cULus Listed 600W Max. for LED driver only Operating Temperature -40° ~ +167°F **Sinking Current** Max. 25mA (-40° ~ +75°C) **Control Output** 0-10V **IP Rating** IP65 (sheathed wire) Radio Frequency 2.4GHz + 75MHzIP20 (non-sheathed wire) Wireless Standard BLE 4.2 Color Black/White MESH IEEE 802.15.1 Warranty Five Years