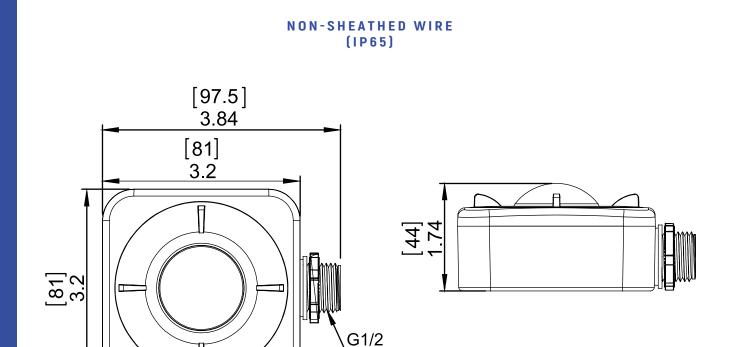

13-40ft

Up to 52ft diameter

**Network BLED Sigmesh** Yes **Programming** T-1 Lighting mobile app **Daylight Harvesting** Yes or SaaS **Digital PIR Motion Sensor Cyber Security** UL1376 **Detection Mode** Occupancy / Vacancy / **Encryption** AES 128-bit Bi-Level in 1 Unit Mesh Range 100ft. node-to-node and **Operating Voltage** 120-277 VAC 50ft node-to-device **Maximum Load** 5A Safety cULus Listed 600W Max. for LED driver only Operating Temperature -40° ~ +167°F **Sinking Current** Max. 25mA (-40° ~ +75°C) **Control Output** 0-10V **IP Rating** IP65 (sheathed wire) Radio Frequency 2.4GHz + 75MHzIP20 (non-sheathed wire) Wireless Standard BLE 4.2 Color Black/White MESH IEEE 802.15.1 Warranty Five Years