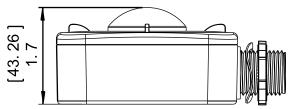

13-40ft

Up to 52ft diameter

**Network BLED Sigmesh** Yes **Programming** T-1 Lighting mobile app **Daylight Harvesting** Yes or SaaS **Digital PIR Motion Sensor Cyber Security** UL1376 **Detection Mode** Occupancy / Vacancy / **Encryption** AES 128-bit Bi-Level in 1 Unit Mesh Range 100ft. node-to-node and **Operating Voltage** 120-277 VAC 50ft node-to-device **Maximum Load** 5A Safety cULus Listed 600W Max. for LED driver only Operating Temperature -40° ~ +167°F **Sinking Current** Max. 25mA (-40° ~ +75°C) **Control Output** 0-10V **IP Rating** IP65 (sheathed wire) Radio Frequency 2.4GHz + 75MHzIP20 (non-sheathed wire) Wireless Standard BLE 4.2 Color Black/White MESH IEEE 802.15.1 Warranty Five Years