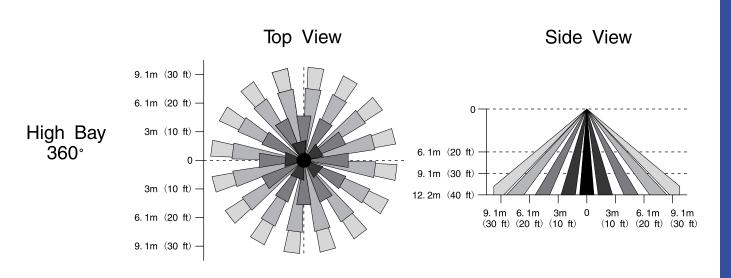

**Daylight Harvesting Motion Sensing** First Time Delay **Second Time Delay** 

Dim Level

ON/OFF ON/OFF 1-59 minutes/infinite 0-59 minutes/infinite 0-100%

**Mounting Height Detection Range** 

**Detection Horizontal Pattern** 360° qn° **Detection Vertical Pattern** 

13-40ft

Up to 52ft diameter

**Network BLED Sigmesh** Yes **Programming** T-1 Lighting mobile app **Daylight Harvesting** Yes or SaaS **Digital PIR Motion Sensor Cyber Security** UL1376 **Detection Mode** Occupancy / Vacancy / **Encryption** AES 128-bit Bi-Level in 1 Unit Mesh Range 100ft. node-to-node and **Operating Voltage** 120-277 VAC 50ft node-to-device **Maximum Load** 5A Safety cULus Listed 600W Max. for LED driver only Operating Temperature -40° ~ +167°F **Sinking Current** Max. 25mA (-40° ~ +75°C) **Control Output** 0-10V **IP Rating** IP65 (sheathed wire) Radio Frequency 2.4GHz + 75MHzIP20 (non-sheathed wire) Wireless Standard BLE 4.2 Color Black/White MESH IEEE 802.15.1 Warranty Five Years