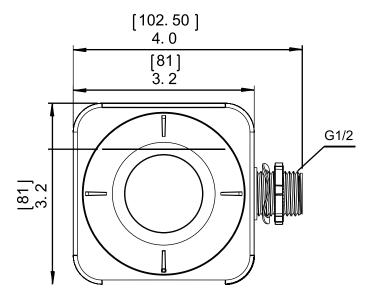

13-40ft

Up to 52ft diameter

**Network BLED Sigmesh** Yes **Programming** T-1 Lighting mobile app **Daylight Harvesting** Yes or SaaS **Digital PIR Motion Sensor Cyber Security** UL1376 **Detection Mode** Occupancy / Vacancy / **Encryption** AES 128-bit Bi-Level in 1 Unit Mesh Range 100ft. node-to-node and **Operating Voltage** 120-277 VAC 50ft node-to-device **Maximum Load** 5A Safety cULus Listed 600W Max. for LED driver only Operating Temperature -40° ~ +167°F **Sinking Current** Max. 25mA (-40° ~ +75°C) **Control Output** 0-10V **IP Rating** IP65 (sheathed wire) Radio Frequency 2.4GHz + 75MHzIP20 (non-sheathed wire) Wireless Standard BLE 4.2 Color Black/White MESH IEEE 802.15.1 Warranty Five Years